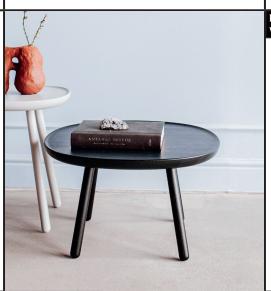

take a look according the model

|   | CODE         | FINISH                                |
|---|--------------|---------------------------------------|
|   | Nsq640white  | Solid ash,<br>painted<br>(S0500-N)    |
|   | Nsq640grey   | Solid ash,<br>painted<br>(S2500-N)    |
|   | Nsq640ash    | Solid ash,<br>oiled                   |
|   | Nsq640yellow | Solid ash,<br>painted<br>(S0580-Y10R) |
|   | Nsq640pink   | Solid ash,<br>painted<br>(S3020-Y70R) |
| M | Nsq640blue   | Solid ash,<br>painted<br>(RAL 5003)   |
| 1 | Nsq640black  | Solid ash,<br>painted<br>(S9000-N)    |