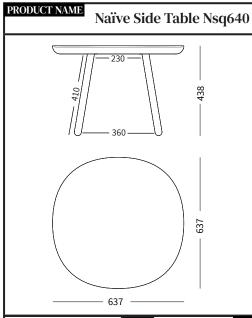

Care instruction

DESIGNER

| etc.etc.           | ЕМКО                                               |
|--------------------|----------------------------------------------------|
|                    | DIMENSIONS & WEIGHTS                               |
|                    | General Dimensions:<br>W637 x D637 x H438mm, 7.1kg |
| ANTE PAS SUPERIS 4 | 1 package:<br>W870xD710xH70mm, 10.5kg              |
|                    |                                                    |
|                    |                                                    |