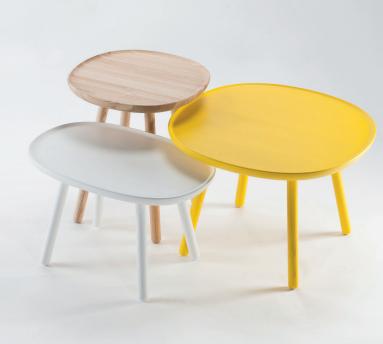

## DIMENSIONS & WEIGHTS

General Dimensions: W447 x D447 x H505mm, 4.7kg

1 package:

W690 x D590 x H70mm, 6kg

|   | CODE         | FINISH                                |
|---|--------------|---------------------------------------|
|   | Nsq450white  | Solid ash,<br>painted<br>(S0500-N)    |
|   | Nsq450grey   | Solid ash,<br>painted<br>(S2500-N)    |
|   | Nsq450ash    | Solid ash,<br>oiled                   |
|   | Nsq450yellow | Solid ash,<br>painted<br>(S0580-Y10R) |
| M | Nsq450pink   | Solid ash,<br>painted<br>(S3020-Y70R) |
| M | Nsq450blue   | Solid ash,<br>painted<br>(RAL 5003)   |
| M | Nsq450black  | Solid ash,<br>painted<br>(S9000-N)    |