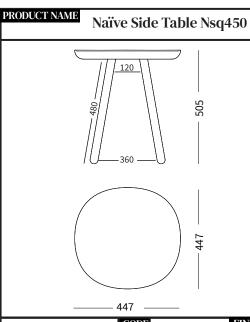

## DIMENSIONS & WEIGHTS

General Dimensions: W447 x D447 x H505mm, 4.7kg

1 package:

W690 x D590 x H70mm, 6kg

|   | CODE         | FINISH                                |
|---|--------------|---------------------------------------|
|   | Nsq450white  | Solid ash,<br>painted<br>(S0500-N)    |
|   | Nsq450grey   | Solid ash,<br>painted<br>(S2500-N)    |
|   | Nsq450ash    | Solid ash,<br>oiled                   |
|   | Nsq450yellow | Solid ash,<br>painted<br>(S0580-Y10R) |
| M | Nsq450pink   | Solid ash,<br>painted<br>(S3020-Y70R) |
| M | Nsq450blue   | Solid ash,<br>painted<br>(RAL 5003)   |
| M | Nsq450black  | Solid ash,<br>painted<br>(S9000-N)    |