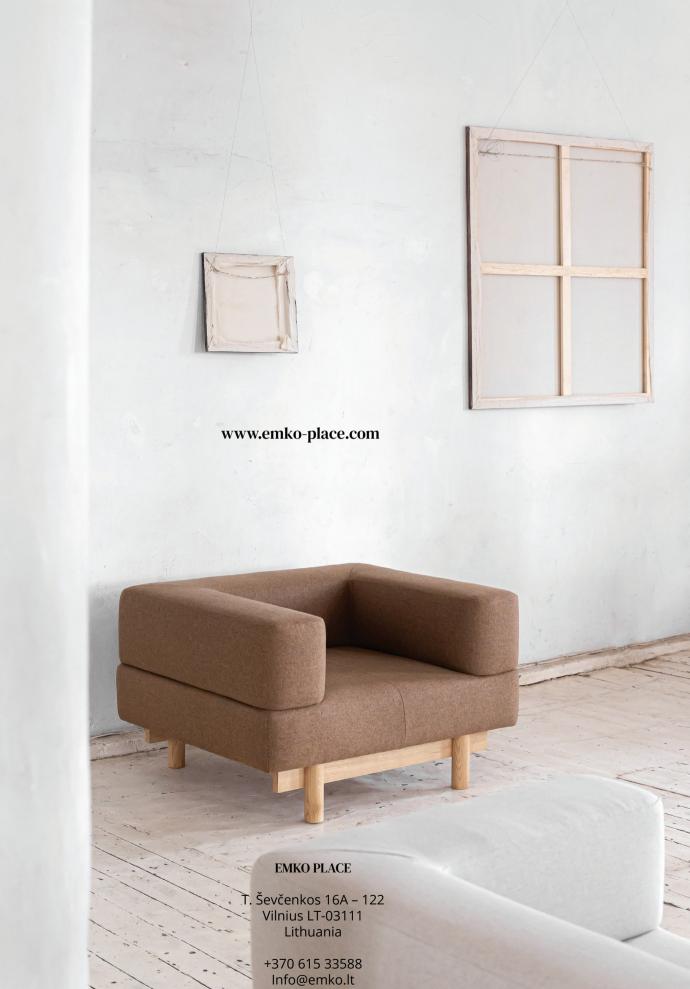

## Alchemist sofa by etc.etc.

Introducing the Alchemist collection - a series of sophisticated sofas, armchairs and poufs, that exude timeless elegance. Melding modernist design with traditional Japanese structures, this collection is a masterpiece of balance and proportion, boasting clean lines that are both minimal and refined.

Crafted with meticulous attention to detail, the soft pillows of the Alchemist are sculpted to perfection, seamlessly sitting on an oak-veneered frame. The structure of the sofa is characterized by sharp, well-defined lines that run along all sides, creating a welcoming and visually stunning piece from every angle.

In any room it graces, the Alchemist's composed posture radiates a sense of calm and comfort, offering a perfect retreat for relaxation and rejuvenation. This collection is a true work of art, seamlessly blending style and comfort into a statement piece that will elevate any space.