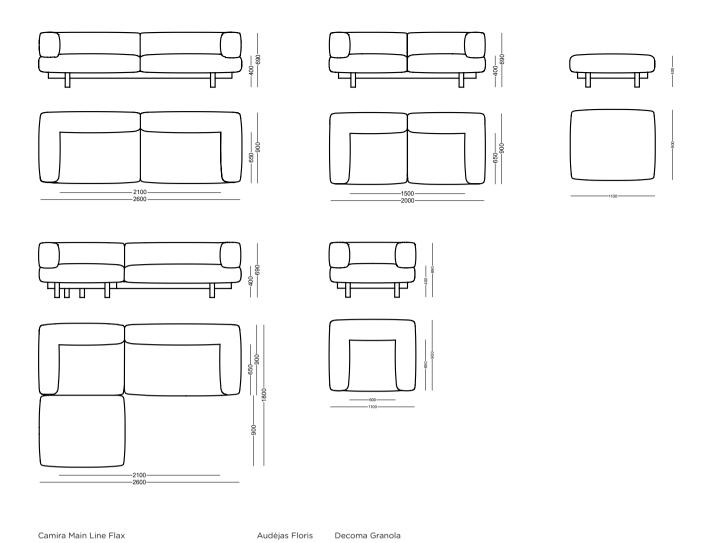

Crafted with meticulous attention to detail, the soft pillows of the Alchemist are sculpted to perfection, seamlessly sitting on an oak-veneered frame. The structure of the sofa is characterized by sharp, well-defined lines that run along all sides, creating a welcoming and visually stunning piece from every angle.