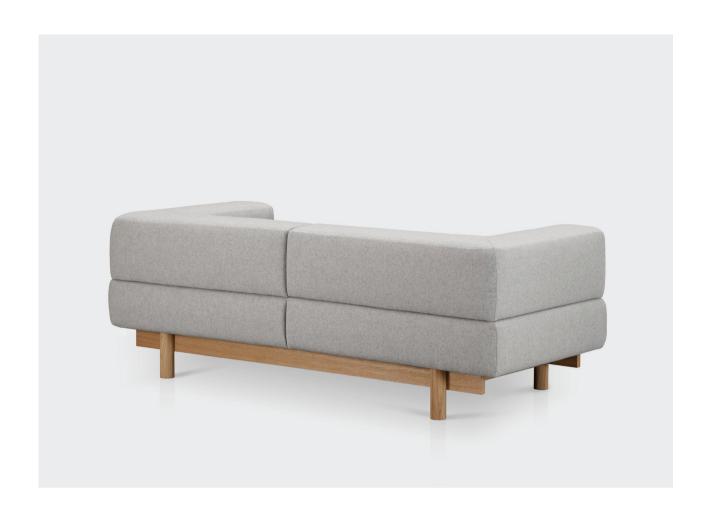

Crafted with meticulous attention to detail, the soft pillows of the Alchemist are sculpted to perfection, seamlessly sitting on an oak-veneered frame. The structure of the sofa is characterized by sharp, well-defined lines that run along all sides, creating a welcoming and visually stunning piece from every angle.

In any room it graces, the Alchemist's composed posture radiates a sense of calm and comfort, offering a perfect retreat for relaxation and rejuvenation. This collection is a true work of art, seamlessly blending style and comfort into a statement piece that will elevate any space.