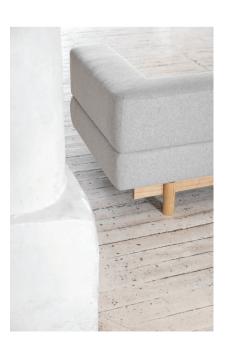

Crafted with meticulous attention to detail, the soft pillows of the Alchemist are sculpted to perfection, seamlessly sitting on an oak-veneered frame. The structure of the sofa is characterized by sharp, well-defined lines that run along all sides, creating a welcoming and visually stunning piece from every angle.

In any room it graces, the Alchemist's composed posture radiates a sense of calm and comfort, offering a perfect retreat for relaxation and rejuvenation. This collection is a true work of art, seamlessly blending style and comfort into a statement piece that will elevate any space.