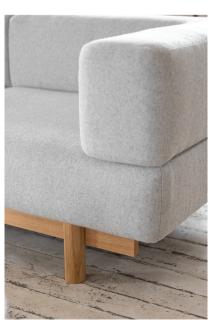

## Alchemist sofa by etc.etc.

Introducing the Alchemist collection - a series of sophisticated sofas, armchairs and poufs, that exude timeless elegance. Melding modernist design with traditional Japanese structures, this collection is a masterpiece of balance and proportion, boasting clean lines that are both minimal and refined.

Crafted with meticulous attention to detail, the soft pillows of the Alchemist are sculpted to perfection, seamlessly sitting on an oak-veneered frame. The structure of the sofa is characterized by sharp, well-defined lines that run along all sides, creating a welcoming and visually stunning piece from every angle.

In any room it graces, the Alchemist's composed posture radiates a sense of calm and comfort, offering a perfect retreat for relaxation and rejuvenation. This collection is a true work of art, seamlessly blending style and comfort into a statement piece that will elevate any space.