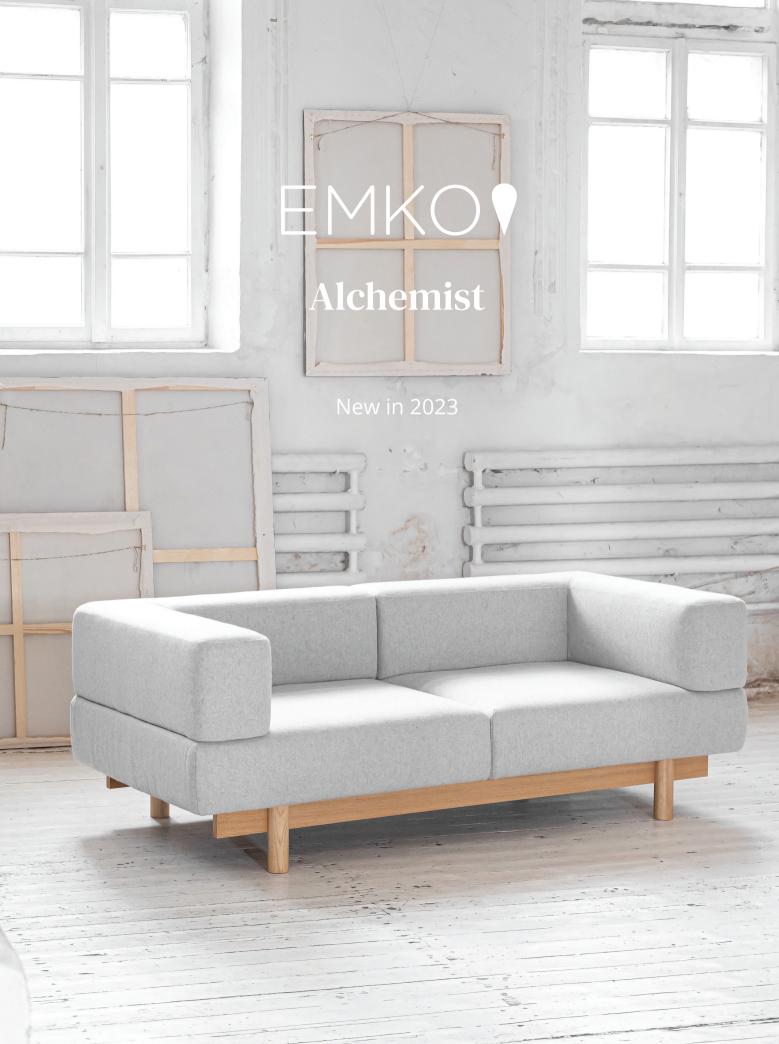

## Alchemist sofa by etc.etc.

Introducing the Alchemist collection - a series of sophisticated sofas, armchairs and poufs, that exude timeless elegance. Melding modernist design with traditional Japanese structures, this collection is a masterpiece of balance and proportion, boasting clean lines that are both minimal and refined.

Crafted with meticulous attention to detail, the soft pillows of the Alchemist are sculpted to perfection, seamlessly sitting on an oak-veneered frame. The structure of the sofa is characterized by sharp, well-defined lines that run along all sides, creating a welcoming and visually stunning piece from every angle.

In any room it graces, the Alchemist's composed posture radiates a sense of calm and comfort, offering a perfect retreat for relaxation and rejuvenation. This collection is a true work of art, seamlessly blending style and comfort into a statement piece that will elevate any space.